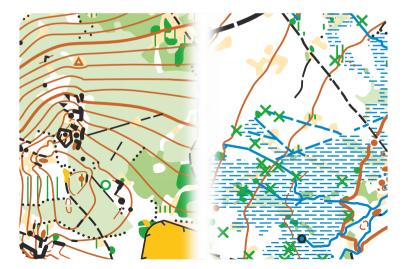

| Předpokládané časy:<br>Přihlášky:       | Dle Soutěžního řádu soutěží ČSOB v OB<br>do 23. dubna 2018 (do 23:59), v přihláškovém systému ORIS, zahraniční a neregistrovaní závodníci                                                                                                                                                                                                                                                                                                                                 |
|-----------------------------------------|---------------------------------------------------------------------------------------------------------------------------------------------------------------------------------------------------------------------------------------------------------------------------------------------------------------------------------------------------------------------------------------------------------------------------------------------------------------------------|
| Vklady:                                 | emailem na adresu: <u>hlava@iresta.cz.</u> Přihlášky v den závodu pouze do kategorie příchozích.<br><b>sobota</b> D,H21B <b>200,- Kč</b> D,H14B <b>100,- Kč</b> D,H60B-75B, H80B <b>130,- Kč</b> D,H16B – 20B, D,H35B-55B <b>180,- Kč</b><br>HDR, P, T, D,H10N,C – D,H14C <b>50,- Kč</b> ostatní <b>80,- Kč</b>                                                                                                                                                           |
| Způsob úhrady:                          | neděle D,H21B 170,- Kč D,H14B 100,- Kč D,H60B-75B, H80B 120,- Kč D,H16B – 20B, D,H35B-55B 160,- Kč<br>HDR, P, T, D,H10N,C – D,H14C 50,- Kč ostatní 80,- Kč<br>1. Vklady uhraďte na účet č. 35-6665910217/0100 Komerční banka Olomouc, majitel účtu SK Haná<br>orienteering, Olomouc, Biskupské nám. 2, 779 00. Jako variabilní symbol uveďte 270401 + číslo oddílu<br>dle platného adresáře ČSOS, jinak Vaše platba nebude identifikována. Doklad o zaplacení předložte u |
| Мара:                                   | prezentace.<br><b>2. V hotovosti přímo na prezentaci</b><br><b>sobota</b> "Kamenná sfinga" 2018, 1 :15 000 (DH16-21) ostatní kategorie 1: 10 000, E = 5 m<br>stav jaro 2018, formát A4(resp. A3), mapový klíč ISOM 2017,vodovzdorně upravena, mapovali<br>Petr Mareček a Zdeněk Rajnošek                                                                                                                                                                                  |
| Terén:                                  | neděle "Hofwald 2018" 1:10 000, E=5 m, stav jaro 2018, formát A4, mapový klíč ISOM 2017<br>vodovzdorně upravena, mapovali Petr Mareček a Zdeněk Rajnošek<br>podhorský terén, v z. části skály, skalky, kameny, východní část rovinatější s velkým množstvím bažin.<br>Prostor spadá do CHKO Jeseníky, je to oblast genofondu, většina prostoru je přírodní les bez lidského<br>zásahu. Terén nebyl doposud použit pro závody v orientačním běhu.                          |
| Občerstvení:<br>Parkování:<br>Protesty: | v cíli teplý čaj, v bufetu teplá jídla, polévky pivo, káva, nealko<br>na louce na shromaždišti, poplatek 50 Kč (platí na oba dny)<br>k rukám hlavního rozhodčího, vklad 400,- Kč. Písemně doložené v termínu, podle Pravidel OB                                                                                                                                                                                                                                           |
| Předpis:                                | čl. 26.1 osobně, podle čl.26.2. poštou na adresu: Miroslav Hlava, Tyršova 397, 798 52 Konice<br>závodí se na vlastní nebezpečí a dle platných pravidel OB v souladu s platným<br>Soutěžním řádem Hanácké oblasti.                                                                                                                                                                                                                                                         |
| Poznámka:                               | Závody se konají na území CHKO Jeseníky, prosím dodržujte všechna obecně platná pravidla chování<br>v lese, na shromaždišti dbejte pokynů pořadatelů!!                                                                                                                                                                                                                                                                                                                    |
| Další informace:                        | http://sk.hanaorienteering.cz/                                                                                                                                                                                                                                                                                                                                                                                                                                            |
| Funkcionáři:                            | Ředitel závodu <b>Robert Zdráhal</b> Hlavní rozhodčí <b>Mirek Hlava, R1</b> Stavitel tratí <b>Robert Binar, R2</b>                                                                                                                                                                                                                                                                                                                                                        |